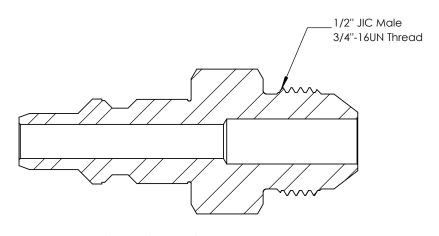

## SECTION A-A

|                                                                                                                                                                                                                |                          | UNLESS OTHERWISE SPECIFIED                                                                                                                                                     |               | NAME                        | DATE                                        | ULTRA PR                   | ESSURE COMPONENTS |           | ſS   |
|----------------------------------------------------------------------------------------------------------------------------------------------------------------------------------------------------------------|--------------------------|--------------------------------------------------------------------------------------------------------------------------------------------------------------------------------|---------------|-----------------------------|---------------------------------------------|----------------------------|-------------------|-----------|------|
|                                                                                                                                                                                                                | REVISION NOTES AND DATES | ALL DIMENSIONS ARE IN INCHES TOLERANCES AS FOLLOWS: 1 PLACE DECIMAL (.0): ±.030 2 PLACE DECIMAL (.000): ±.020 3 PLACE DECIMAL (.000): ±.010 ANGLES: ±2°  SURFACE FINISH: 63RMS | DRAWN         | ВМ                          | 10/03/2024                                  | HOUSTON, TX                |                   |           |      |
|                                                                                                                                                                                                                |                          |                                                                                                                                                                                | CHECKED       | KH                          | 10/03/2024                                  | TITLE:                     |                   |           |      |
|                                                                                                                                                                                                                |                          |                                                                                                                                                                                | DATE ST.      | DATE STARTED IN PRODUCTION: |                                             | UPC400 Nipple v 1/2" IIC M |                   |           | ala  |
|                                                                                                                                                                                                                |                          |                                                                                                                                                                                | 10/03/2024    |                             | HPC600 Nipple x 1/2" JIC Male<br>15,000 psi |                            |                   |           |      |
| PROPRIETARY AND CONFIDENTIAL                                                                                                                                                                                   |                          | BREAK ALL EDGES: .010015<br>FILLETS & ROUINDS: R.015 - 0.30                                                                                                                    |               |                             |                                             | 10,000 psi                 |                   |           |      |
| THE INFORMATION CONTAINED IN THIS DRAWING IS THE SOLE PROPERTY OF ULTRA PRESSURE COMPONENTS. ANY REPRODUCTION IN PART OR AS A WHOLE WITHOUT THE WRITTEN PERMISSION OF ULTRA PRESSURE COMPONENTS IS PROHIBITED. |                          | THREADS UNIFIED CLASS 2A - 2B                                                                                                                                                  | ultraPressure |                             | SIZE DWG. NO. REV                           |                            |                   |           |      |
|                                                                                                                                                                                                                |                          | CHAMFER THREADS 45° TO ROOT 30° CHAMFER IS OPTIONAL                                                                                                                            |               |                             | <b>A</b> HPC600-1-8JM <b>Y</b>              |                            |                   | Υ         |      |
|                                                                                                                                                                                                                |                          | FOR MALE THREADS ONLY                                                                                                                                                          | GIG.          | We can handle Pressure      |                                             |                            |                   |           |      |
|                                                                                                                                                                                                                |                          |                                                                                                                                                                                |               |                             |                                             | SCALE: 1.5:1               | WEIGHT: 0.19      | SHEET 1 ( | OF 1 |
|                                                                                                                                                                                                                | <b>†</b>                 | _                                                                                                                                                                              |               |                             | _                                           |                            | ľ                 |           |      |