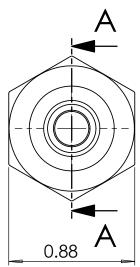

## SECTION A-A

|                                                                                                                                                                                                                |                          | UNLESS OTHERWISE SPECIFIED                                                                                                                                                     |               | NAME                        | DATE                                        | ULTRA PR                   | ESSURE COMPONENTS |           | ſS   |
|----------------------------------------------------------------------------------------------------------------------------------------------------------------------------------------------------------------|--------------------------|--------------------------------------------------------------------------------------------------------------------------------------------------------------------------------|---------------|-----------------------------|---------------------------------------------|----------------------------|-------------------|-----------|------|
|                                                                                                                                                                                                                | REVISION NOTES AND DATES | ALL DIMENSIONS ARE IN INCHES TOLERANCES AS FOLLOWS: 1 PLACE DECIMAL (.0): ±.030 2 PLACE DECIMAL (.000): ±.020 3 PLACE DECIMAL (.000): ±.010 ANGLES: ±2°  SURFACE FINISH: 63RMS | DRAWN         | ВМ                          | 10/03/2024                                  | HOUSTON, TX                |                   |           |      |
|                                                                                                                                                                                                                |                          |                                                                                                                                                                                | CHECKED       | KH                          | 10/03/2024                                  | TITLE:                     |                   |           |      |
|                                                                                                                                                                                                                |                          |                                                                                                                                                                                | DATE ST.      | DATE STARTED IN PRODUCTION: |                                             | UPC400 Nipple v 1/2" IIC M |                   |           | ala  |
|                                                                                                                                                                                                                |                          |                                                                                                                                                                                | 10/03/2024    |                             | HPC600 Nipple x 1/2" JIC Male<br>15,000 psi |                            |                   |           |      |
| PROPRIETARY AND CONFIDENTIAL                                                                                                                                                                                   |                          | BREAK ALL EDGES: .010015<br>FILLETS & ROUINDS: R.015 - 0.30                                                                                                                    |               |                             |                                             | 10,000 psi                 |                   |           |      |
| THE INFORMATION CONTAINED IN THIS DRAWING IS THE SOLE PROPERTY OF ULTRA PRESSURE COMPONENTS. ANY REPRODUCTION IN PART OR AS A WHOLE WITHOUT THE WRITTEN PERMISSION OF ULTRA PRESSURE COMPONENTS IS PROHIBITED. |                          | THREADS UNIFIED CLASS 2A - 2B                                                                                                                                                  | ultraPressure |                             | SIZE DWG. NO. REV                           |                            |                   |           |      |
|                                                                                                                                                                                                                |                          | CHAMFER THREADS 45° TO ROOT 30° CHAMFER IS OPTIONAL                                                                                                                            |               |                             | <b>A</b> HPC600-1-8JM <b>Y</b>              |                            |                   | Υ         |      |
|                                                                                                                                                                                                                |                          | FOR MALE THREADS ONLY                                                                                                                                                          | GIG.          | We can handle Pressure      |                                             |                            |                   |           |      |
|                                                                                                                                                                                                                |                          |                                                                                                                                                                                |               |                             |                                             | SCALE: 1.5:1               | WEIGHT: 0.19      | SHEET 1 ( | OF 1 |
|                                                                                                                                                                                                                | <b>†</b>                 | _                                                                                                                                                                              |               |                             | _                                           |                            | ľ                 |           |      |