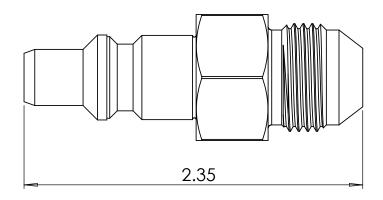

## SECTION A-A

|                                                                                                                                                                                                                |                          | UNLESS OTHERWISE SPECIFIED                                                                                                                                                     |               | NAME                        | DATE                                        | ULTRA PR                   | ESSURE COMPONENTS |           | ſS   |
|----------------------------------------------------------------------------------------------------------------------------------------------------------------------------------------------------------------|--------------------------|--------------------------------------------------------------------------------------------------------------------------------------------------------------------------------|---------------|-----------------------------|---------------------------------------------|----------------------------|-------------------|-----------|------|
|                                                                                                                                                                                                                | REVISION NOTES AND DATES | ALL DIMENSIONS ARE IN INCHES TOLERANCES AS FOLLOWS: 1 PLACE DECIMAL (.0): ±.030 2 PLACE DECIMAL (.000): ±.020 3 PLACE DECIMAL (.000): ±.010 ANGLES: ±2°  SURFACE FINISH: 63RMS | DRAWN         | ВМ                          | 10/03/2024                                  | HOUSTON, TX                |                   |           |      |
|                                                                                                                                                                                                                |                          |                                                                                                                                                                                | CHECKED       | KH                          | 10/03/2024                                  | TITLE:                     |                   |           |      |
|                                                                                                                                                                                                                |                          |                                                                                                                                                                                | DATE ST.      | DATE STARTED IN PRODUCTION: |                                             | UPC400 Nipple v 1/2" IIC M |                   |           | ala  |
|                                                                                                                                                                                                                |                          |                                                                                                                                                                                | 10/03/2024    |                             | HPC600 Nipple x 1/2" JIC Male<br>15,000 psi |                            |                   |           |      |
| PROPRIETARY AND CONFIDENTIAL                                                                                                                                                                                   |                          | BREAK ALL EDGES: .010015<br>FILLETS & ROUINDS: R.015 - 0.30                                                                                                                    |               |                             |                                             | 10,000 psi                 |                   |           |      |
| THE INFORMATION CONTAINED IN THIS DRAWING IS THE SOLE PROPERTY OF ULTRA PRESSURE COMPONENTS. ANY REPRODUCTION IN PART OR AS A WHOLE WITHOUT THE WRITTEN PERMISSION OF ULTRA PRESSURE COMPONENTS IS PROHIBITED. |                          | THREADS UNIFIED CLASS 2A - 2B                                                                                                                                                  | ultraPressure |                             | SIZE DWG. NO. REV                           |                            |                   |           |      |
|                                                                                                                                                                                                                |                          | CHAMFER THREADS 45° TO ROOT 30° CHAMFER IS OPTIONAL                                                                                                                            |               |                             | <b>A</b> HPC600-1-8JM <b>Y</b>              |                            |                   | Υ         |      |
|                                                                                                                                                                                                                |                          | FOR MALE THREADS ONLY                                                                                                                                                          | GIG.          | We can handle Pressure      |                                             |                            |                   |           |      |
|                                                                                                                                                                                                                |                          |                                                                                                                                                                                |               |                             |                                             | SCALE: 1.5:1               | WEIGHT: 0.19      | SHEET 1 ( | OF 1 |
|                                                                                                                                                                                                                | <b>†</b>                 | _                                                                                                                                                                              |               |                             | _                                           |                            | ľ                 |           |      |