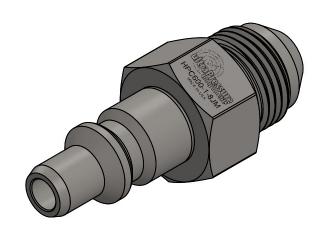

## SECTION A-A

|                                                                                                                                                                                                                |                          | UNLESS OTHERWISE SPECIFIED                                                                                                                                                     |               | NAME                        | DATE                                        | ULTRA PR                   | ESSURE COMPONENTS |           | ſS   |
|----------------------------------------------------------------------------------------------------------------------------------------------------------------------------------------------------------------|--------------------------|--------------------------------------------------------------------------------------------------------------------------------------------------------------------------------|---------------|-----------------------------|---------------------------------------------|----------------------------|-------------------|-----------|------|
|                                                                                                                                                                                                                | REVISION NOTES AND DATES | ALL DIMENSIONS ARE IN INCHES TOLERANCES AS FOLLOWS: 1 PLACE DECIMAL (.0): ±.030 2 PLACE DECIMAL (.000): ±.020 3 PLACE DECIMAL (.000): ±.010 ANGLES: ±2°  SURFACE FINISH: 63RMS | DRAWN         | ВМ                          | 10/03/2024                                  | HOUSTON, TX                |                   |           |      |
|                                                                                                                                                                                                                |                          |                                                                                                                                                                                | CHECKED       | KH                          | 10/03/2024                                  | TITLE:                     |                   |           |      |
|                                                                                                                                                                                                                |                          |                                                                                                                                                                                | DATE ST.      | DATE STARTED IN PRODUCTION: |                                             | UPC400 Nipple v 1/2" IIC M |                   |           | ala  |
|                                                                                                                                                                                                                |                          |                                                                                                                                                                                | 10/03/2024    |                             | HPC600 Nipple x 1/2" JIC Male<br>15,000 psi |                            |                   |           |      |
| PROPRIETARY AND CONFIDENTIAL                                                                                                                                                                                   |                          | BREAK ALL EDGES: .010015<br>FILLETS & ROUINDS: R.015 - 0.30                                                                                                                    |               |                             |                                             | 10,000 psi                 |                   |           |      |
| THE INFORMATION CONTAINED IN THIS DRAWING IS THE SOLE PROPERTY OF ULTRA PRESSURE COMPONENTS. ANY REPRODUCTION IN PART OR AS A WHOLE WITHOUT THE WRITTEN PERMISSION OF ULTRA PRESSURE COMPONENTS IS PROHIBITED. |                          | THREADS UNIFIED CLASS 2A - 2B                                                                                                                                                  | ultraPressure |                             | SIZE DWG. NO. REV                           |                            |                   |           |      |
|                                                                                                                                                                                                                |                          | CHAMFER THREADS 45° TO ROOT 30° CHAMFER IS OPTIONAL                                                                                                                            |               |                             | <b>A</b> HPC600-1-8JM <b>Y</b>              |                            |                   | Υ         |      |
|                                                                                                                                                                                                                |                          | FOR MALE THREADS ONLY                                                                                                                                                          | GIG.          | We can handle Pressure      |                                             |                            |                   |           |      |
|                                                                                                                                                                                                                |                          |                                                                                                                                                                                |               |                             |                                             | SCALE: 1.5:1               | WEIGHT: 0.19      | SHEET 1 ( | OF 1 |
|                                                                                                                                                                                                                | <b>†</b>                 | _                                                                                                                                                                              |               |                             | _                                           |                            | ľ                 |           |      |