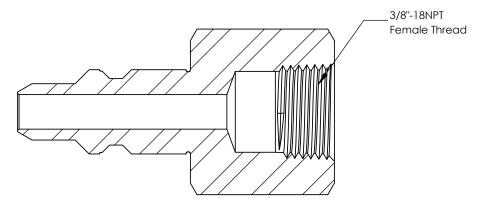

## SECTION A-A

|                                                                                                                                                                                   | revision notes and dates | TC        |
|-----------------------------------------------------------------------------------------------------------------------------------------------------------------------------------|--------------------------|-----------|
|                                                                                                                                                                                   |                          |           |
|                                                                                                                                                                                   |                          | SL        |
| PROPRIETARY AND CONFIDENTIAL                                                                                                                                                      |                          | BF<br>FII |
| THE INFORMATION CONTAINED IN THIS<br>DRAWING IS THE SOLE PROPERTY OF<br>ULTRA PRESSURE COMPONENTS. ANY<br>REPRODUCTION IN PART OR AS A WHOLE<br>WITHOUT THE WRITTEN PERMISSION OF |                          | TI-<br>C  |

## ULTRA PRESSURE COMPONENTS HOUSTON, TX

TITLE:

HPC600 Nipple x 3/8" NPT Female 15,000 psi

SIZE DWG. NO. REV

HPC600-1-6NF

SCALE: 1.5:1 WEIGHT: 0.24 SHEET 1 OF 1

5 4 2