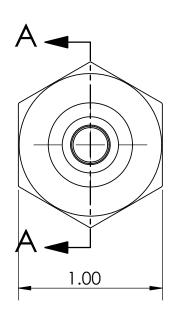

## SECTION A-A

|                                                                                                                                                                                   | revision notes and dates | TC        |
|-----------------------------------------------------------------------------------------------------------------------------------------------------------------------------------|--------------------------|-----------|
|                                                                                                                                                                                   |                          |           |
|                                                                                                                                                                                   |                          | SL        |
| PROPRIETARY AND CONFIDENTIAL                                                                                                                                                      |                          | BF<br>FII |
| THE INFORMATION CONTAINED IN THIS<br>DRAWING IS THE SOLE PROPERTY OF<br>ULTRA PRESSURE COMPONENTS. ANY<br>REPRODUCTION IN PART OR AS A WHOLE<br>WITHOUT THE WRITTEN PERMISSION OF |                          | TI-<br>C  |

## ULTRA PRESSURE COMPONENTS HOUSTON, TX

TITLE:

HPC600 Nipple x 3/8" NPT Female 15,000 psi

SIZE DWG. NO. REV

HPC600-1-6NF

SCALE: 1.5:1 WEIGHT: 0.24 SHEET 1 OF 1

5 4 2