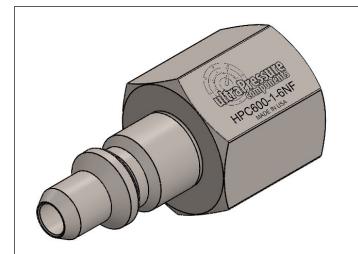

## ULTRA PRESSURE COMPONENTS HOUSTON, TX

TITLE:

HPC600 Nipple x 3/8" NPT Female 15,000 psi

SIZE DWG. NO. REV

HPC600-1-6NF

SCALE: 1.5:1 WEIGHT: 0.24 SHEET 1 OF 1

5 4 2