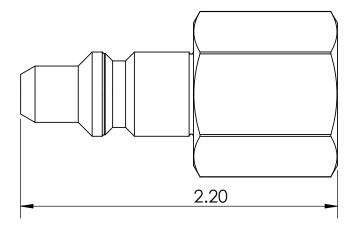

## ULTRA PRESSURE COMPONENTS HOUSTON, TX

TITLE:

HPC600 Nipple x 3/8" NPT Female 15,000 psi

SIZE DWG. NO. REV

HPC600-1-6NF

SCALE: 1.5:1 WEIGHT: 0.24 SHEET 1 OF 1

5 4 2