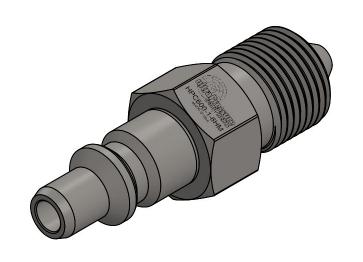

## ULTRA PRESSURE COMPONENTS HOUSTON, TX

TITLE:

HPC600 Nipple x 3/8" HP Male 30,000 psi

A HPC600-1-6HM Y

SCALE: 1.5:1

WEIGHT: 0.22

SHEET 1 OF 1

4 3 2