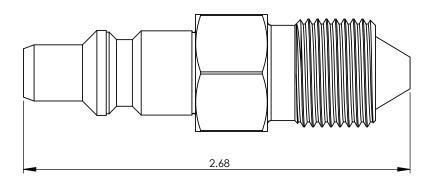

## ULTRA PRESSURE COMPONENTS HOUSTON, TX

TITLE:

HPC600 Nipple x 3/8" HP Male 30,000 psi

A HPC600-1-6HM Y

SCALE: 1.5:1

WEIGHT: 0.22

SHEET 1 OF 1

4 3 2