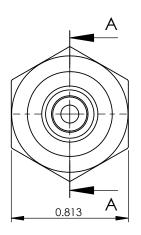

## ULTRA PRESSURE COMPONENTS HOUSTON, TX

TITLE:

HPC600 Nipple x 3/8" HP Male 30,000 psi

A HPC600-1-6HM Y

SCALE: 1.5:1

WEIGHT: 0.22

SHEET 1 OF 1

4 3 2