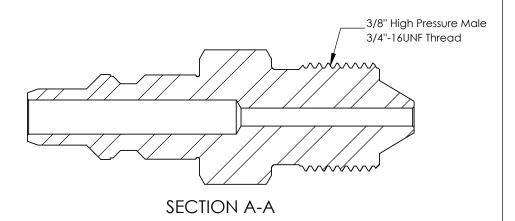

## ULTRA PRESSURE COMPONENTS HOUSTON, TX

TITLE:

HPC600 Nipple x 3/8" HP Male 30,000 psi

A HPC600-1-6HM Y

SCALE: 1.5:1

WEIGHT: 0.22

SHEET 1 OF 1

4 3 2