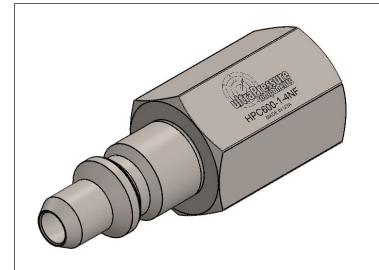

## ULTRA PRESSURE COMPONENTS HOUSTON, TX

TITLE:

HPC600 Nipple x 1/4" NPT Female 15,000 psi

SIZE DWG. NO. **REV** HPC600-1-4NF SCALE: 1.5:1 WEIGHT: 0.25 SHEET 1 OF 1

ULTRA PRESSURE COMPONENTS. ANY REPRODUCTION IN PART OR AS A WHOLE WITHOUT THE WRITTEN PERMISSION OF ULTRA PRESSURE COMPONENTS IS PROHIBITED.