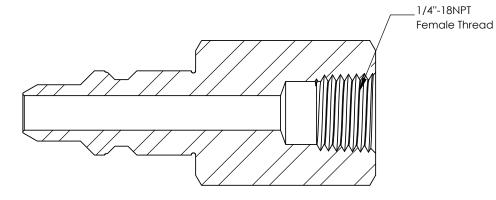

## SECTION A-A

|                          | UNLESS OTHERWISE SPECIFIED:                                                                                                                                           |
|--------------------------|-----------------------------------------------------------------------------------------------------------------------------------------------------------------------|
| REVISION NOTES AND DATES | ALL DIMENSIONS ARE IN INCHES<br>TOLERANCES AS FOLLOWS:<br>1 PLACE DECIMAL (.0): ±.030<br>2 PLACE DECIMAL (.00): ±.020<br>3 PLACE DECIMAL (.000): ±.010<br>ANGLES: ±2° |
|                          | SURFACE FINISH: 63RMS                                                                                                                                                 |
|                          | BREAK ALL EDGES: .010015                                                                                                                                              |

## ULTRA PRESSURE COMPONENTS HOUSTON, TX

TITLE:

HPC600 Nipple x 1/4" NPT Female 15,000 psi

SIZE DWG. NO. **REV** HPC600-1-4NF SCALE: 1.5:1 WEIGHT: 0.25 SHEET 1 OF 1

ULTRA PRESSURE COMPONENTS. ANY REPRODUCTION IN PART OR AS A WHOLE WITHOUT THE WRITTEN PERMISSION OF ULTRA PRESSURE COMPONENTS IS PROHIBITED.