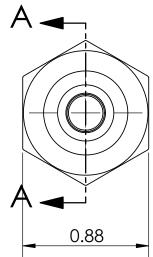

## SECTION A-A

|                          | UNLESS OTHERWISE SPECIFIED:                                                                                                                                           |
|--------------------------|-----------------------------------------------------------------------------------------------------------------------------------------------------------------------|
| REVISION NOTES AND DATES | ALL DIMENSIONS ARE IN INCHES<br>TOLERANCES AS FOLLOWS:<br>1 PLACE DECIMAL (.0): ±.030<br>2 PLACE DECIMAL (.00): ±.020<br>3 PLACE DECIMAL (.000): ±.010<br>ANGLES: ±2° |
|                          | SURFACE FINISH: 63RMS                                                                                                                                                 |
|                          | BREAK ALL EDGES: .010015                                                                                                                                              |

## ULTRA PRESSURE COMPONENTS HOUSTON, TX

TITLE:

HPC600 Nipple x 1/4" NPT Female 15,000 psi

SIZE DWG. NO. **REV** HPC600-1-4NF SCALE: 1.5:1 WEIGHT: 0.25 SHEET 1 OF 1

ULTRA PRESSURE COMPONENTS. ANY REPRODUCTION IN PART OR AS A WHOLE WITHOUT THE WRITTEN PERMISSION OF ULTRA PRESSURE COMPONENTS IS PROHIBITED.