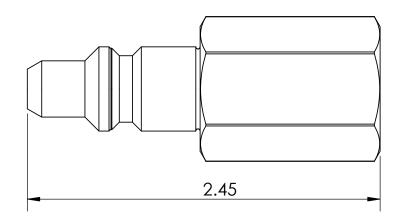

## ULTRA PRESSURE COMPONENTS HOUSTON, TX

TITLE:

HPC600 Nipple x 1/4" NPT Female 15,000 psi

SIZE DWG. NO. **REV** HPC600-1-4NF SCALE: 1.5:1 WEIGHT: 0.25 SHEET 1 OF 1

ULTRA PRESSURE COMPONENTS. ANY REPRODUCTION IN PART OR AS A WHOLE WITHOUT THE WRITTEN PERMISSION OF ULTRA PRESSURE COMPONENTS IS PROHIBITED.