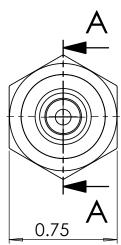

## SECTION A-A

|                                                                                                                                                                                                                |                          | UNLESS OTHERWISE SPECIFIED:                                                                                                                            | OTHERWISE SPECIFIED: NAME DATE <b>UI</b> |    |                                            | ULTRA PR                         | ULTRA PRESSURE COMPONENTS |         |                 |
|----------------------------------------------------------------------------------------------------------------------------------------------------------------------------------------------------------------|--------------------------|--------------------------------------------------------------------------------------------------------------------------------------------------------|------------------------------------------|----|--------------------------------------------|----------------------------------|---------------------------|---------|-----------------|
|                                                                                                                                                                                                                | REVISION NOTES AND DATES | ALL DIMENSIONS ARE IN INCHES TOLERANCES AS FOLLOWS: 1 PLACE DECIMAL (.0): ±.030 2 PLACE DECIMAL (.00): ±.020 3 PLACE DECIMAL (.000): ±.010 ANGLES: ±2° | DRAWN                                    | МН | 09/25/2024                                 | HOUSTON, TX                      |                           |         |                 |
|                                                                                                                                                                                                                |                          |                                                                                                                                                        | CHECKED                                  | KH | 09/25/2024                                 | TITLE:                           |                           |         |                 |
|                                                                                                                                                                                                                |                          |                                                                                                                                                        | DATE STARTED IN PRODUCTION:              |    | HPC600 Nipple x 1/4" MP Male<br>20,000 psi |                                  |                           | 4 - 1 - |                 |
|                                                                                                                                                                                                                |                          |                                                                                                                                                        | 09/25/2024                               |    |                                            |                                  |                           |         |                 |
| PROPRIETARY AND CONFIDENTIAL                                                                                                                                                                                   |                          | BREAK ALL EDGES: .010015<br>FILLETS & ROUINDS: R.015 - 0.30                                                                                            | July                                     |    |                                            |                                  |                           |         |                 |
| THE INFORMATION CONTAINED IN THIS DRAWING IS THE SOLE PROPERTY OF ULTRA PRESSURE COMPONENTS. ANY REPRODUCTION IN PART OR AS A WHOLE WITHOUT THE WRITTEN PERMISSION OF ULTRA PRESSURE COMPONENTS IS PROHIBITED. |                          | THREADS UNIFIED CLASS 2A - 2B<br>CHAMFER THREADS 45° TO ROOT                                                                                           | ultra Press                              |    |                                            | SIZE DWG. NO.  HPC600-1-4MM  REV |                           |         | REV<br><b>V</b> |
|                                                                                                                                                                                                                |                          | 30° CHAMFER IS OPTIONAL<br>FOR MALE THREADS ONLY                                                                                                       |                                          |    |                                            |                                  |                           |         | <u> </u>        |
|                                                                                                                                                                                                                |                          |                                                                                                                                                        |                                          |    | n handle Pressure                          | SCALE: 1.5:1                     | WEIGHT: 0.14              | SHEET 1 | 1 OF 1          |
| 5                                                                                                                                                                                                              | 4                        | 3                                                                                                                                                      |                                          |    | 2                                          |                                  |                           | 1       |                 |