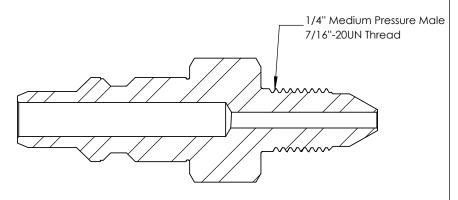

## SECTION A-A

|                                                                                                                                                                                                                |                          | UNLESS OTHERWISE SPECIFIED:                                                                                                                            | OTHERWISE SPECIFIED: NAME DATE <b>UI</b> |    |                                            | ULTRA PR                         | ULTRA PRESSURE COMPONENTS |         |                 |
|----------------------------------------------------------------------------------------------------------------------------------------------------------------------------------------------------------------|--------------------------|--------------------------------------------------------------------------------------------------------------------------------------------------------|------------------------------------------|----|--------------------------------------------|----------------------------------|---------------------------|---------|-----------------|
|                                                                                                                                                                                                                | REVISION NOTES AND DATES | ALL DIMENSIONS ARE IN INCHES TOLERANCES AS FOLLOWS: 1 PLACE DECIMAL (.0): ±.030 2 PLACE DECIMAL (.00): ±.020 3 PLACE DECIMAL (.000): ±.010 ANGLES: ±2° | DRAWN                                    | МН | 09/25/2024                                 | HOUSTON, TX                      |                           |         |                 |
|                                                                                                                                                                                                                |                          |                                                                                                                                                        | CHECKED                                  | KH | 09/25/2024                                 | TITLE:                           |                           |         |                 |
|                                                                                                                                                                                                                |                          |                                                                                                                                                        | DATE STARTED IN PRODUCTION:              |    | HPC600 Nipple x 1/4" MP Male<br>20,000 psi |                                  |                           | 4 - 1 - |                 |
|                                                                                                                                                                                                                |                          |                                                                                                                                                        | 09/25/2024                               |    |                                            |                                  |                           |         |                 |
| PROPRIETARY AND CONFIDENTIAL                                                                                                                                                                                   |                          | BREAK ALL EDGES: .010015<br>FILLETS & ROUINDS: R.015 - 0.30                                                                                            | July                                     |    |                                            |                                  |                           |         |                 |
| THE INFORMATION CONTAINED IN THIS DRAWING IS THE SOLE PROPERTY OF ULTRA PRESSURE COMPONENTS. ANY REPRODUCTION IN PART OR AS A WHOLE WITHOUT THE WRITTEN PERMISSION OF ULTRA PRESSURE COMPONENTS IS PROHIBITED. |                          | THREADS UNIFIED CLASS 2A - 2B<br>CHAMFER THREADS 45° TO ROOT                                                                                           | ultra Press                              |    |                                            | SIZE DWG. NO.  HPC600-1-4MM  REV |                           |         | REV<br><b>V</b> |
|                                                                                                                                                                                                                |                          | 30° CHAMFER IS OPTIONAL<br>FOR MALE THREADS ONLY                                                                                                       |                                          |    |                                            |                                  |                           |         | <u> </u>        |
|                                                                                                                                                                                                                |                          |                                                                                                                                                        |                                          |    | n handle Pressure                          | SCALE: 1.5:1                     | WEIGHT: 0.14              | SHEET 1 | 1 OF 1          |
| 5                                                                                                                                                                                                              | 4                        | 3                                                                                                                                                      |                                          |    | 2                                          |                                  |                           | 1       |                 |