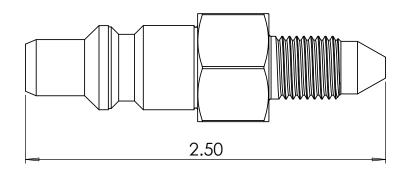

## SECTION A-A

|                                                                                                                                                                                                                |                          | UNLESS OTHERWISE SPECIFIED:                                                                                                                            | OTHERWISE SPECIFIED: NAME DATE <b>UI</b> |    |                                            | ULTRA PR                         | ULTRA PRESSURE COMPONENTS |         |                 |
|----------------------------------------------------------------------------------------------------------------------------------------------------------------------------------------------------------------|--------------------------|--------------------------------------------------------------------------------------------------------------------------------------------------------|------------------------------------------|----|--------------------------------------------|----------------------------------|---------------------------|---------|-----------------|
|                                                                                                                                                                                                                | REVISION NOTES AND DATES | ALL DIMENSIONS ARE IN INCHES TOLERANCES AS FOLLOWS: 1 PLACE DECIMAL (.0): ±.030 2 PLACE DECIMAL (.00): ±.020 3 PLACE DECIMAL (.000): ±.010 ANGLES: ±2° | DRAWN                                    | МН | 09/25/2024                                 | HOUSTON, TX                      |                           |         |                 |
|                                                                                                                                                                                                                |                          |                                                                                                                                                        | CHECKED                                  | KH | 09/25/2024                                 | TITLE:                           |                           |         |                 |
|                                                                                                                                                                                                                |                          |                                                                                                                                                        | DATE STARTED IN PRODUCTION:              |    | HPC600 Nipple x 1/4" MP Male<br>20,000 psi |                                  |                           | 4 - 1 - |                 |
|                                                                                                                                                                                                                |                          |                                                                                                                                                        | 09/25/2024                               |    |                                            |                                  |                           |         |                 |
| PROPRIETARY AND CONFIDENTIAL                                                                                                                                                                                   |                          | BREAK ALL EDGES: .010015<br>FILLETS & ROUINDS: R.015 - 0.30                                                                                            | July                                     |    |                                            |                                  |                           |         |                 |
| THE INFORMATION CONTAINED IN THIS DRAWING IS THE SOLE PROPERTY OF ULTRA PRESSURE COMPONENTS. ANY REPRODUCTION IN PART OR AS A WHOLE WITHOUT THE WRITTEN PERMISSION OF ULTRA PRESSURE COMPONENTS IS PROHIBITED. |                          | THREADS UNIFIED CLASS 2A - 2B<br>CHAMFER THREADS 45° TO ROOT                                                                                           | ultra Press                              |    |                                            | SIZE DWG. NO.  HPC600-1-4MM  REV |                           |         | REV<br><b>V</b> |
|                                                                                                                                                                                                                |                          | 30° CHAMFER IS OPTIONAL<br>FOR MALE THREADS ONLY                                                                                                       |                                          |    |                                            |                                  |                           |         | <u> </u>        |
|                                                                                                                                                                                                                |                          |                                                                                                                                                        |                                          |    | n handle Pressure                          | SCALE: 1.5:1                     | WEIGHT: 0.14              | SHEET 1 | 1 OF 1          |
| 5                                                                                                                                                                                                              | 4                        | 3                                                                                                                                                      |                                          |    | 2                                          |                                  |                           | 1       |                 |