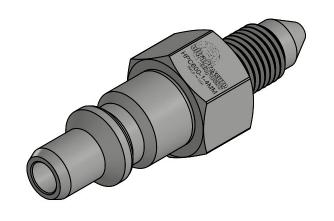

## SECTION A-A

|                                                                                                                                                                                                                |                          | UNLESS OTHERWISE SPECIFIED:                                                                                                                            | OTHERWISE SPECIFIED: NAME DATE <b>UI</b> |    |                                            | ULTRA PR                         | ULTRA PRESSURE COMPONENTS |         |                 |
|----------------------------------------------------------------------------------------------------------------------------------------------------------------------------------------------------------------|--------------------------|--------------------------------------------------------------------------------------------------------------------------------------------------------|------------------------------------------|----|--------------------------------------------|----------------------------------|---------------------------|---------|-----------------|
|                                                                                                                                                                                                                | REVISION NOTES AND DATES | ALL DIMENSIONS ARE IN INCHES TOLERANCES AS FOLLOWS: 1 PLACE DECIMAL (.0): ±.030 2 PLACE DECIMAL (.00): ±.020 3 PLACE DECIMAL (.000): ±.010 ANGLES: ±2° | DRAWN                                    | МН | 09/25/2024                                 | HOUSTON, TX                      |                           |         |                 |
|                                                                                                                                                                                                                |                          |                                                                                                                                                        | CHECKED                                  | KH | 09/25/2024                                 | TITLE:                           |                           |         |                 |
|                                                                                                                                                                                                                |                          |                                                                                                                                                        | DATE STARTED IN PRODUCTION:              |    | HPC600 Nipple x 1/4" MP Male<br>20,000 psi |                                  |                           | 4 - 1 - |                 |
|                                                                                                                                                                                                                |                          |                                                                                                                                                        | 09/25/2024                               |    |                                            |                                  |                           |         |                 |
| PROPRIETARY AND CONFIDENTIAL                                                                                                                                                                                   |                          | BREAK ALL EDGES: .010015<br>FILLETS & ROUINDS: R.015 - 0.30                                                                                            | July                                     |    |                                            |                                  |                           |         |                 |
| THE INFORMATION CONTAINED IN THIS DRAWING IS THE SOLE PROPERTY OF ULTRA PRESSURE COMPONENTS. ANY REPRODUCTION IN PART OR AS A WHOLE WITHOUT THE WRITTEN PERMISSION OF ULTRA PRESSURE COMPONENTS IS PROHIBITED. |                          | THREADS UNIFIED CLASS 2A - 2B<br>CHAMFER THREADS 45° TO ROOT                                                                                           | ultra Press                              |    |                                            | SIZE DWG. NO.  HPC600-1-4MM  REV |                           |         | REV<br><b>V</b> |
|                                                                                                                                                                                                                |                          | 30° CHAMFER IS OPTIONAL<br>FOR MALE THREADS ONLY                                                                                                       |                                          |    |                                            |                                  |                           |         | <u> </u>        |
|                                                                                                                                                                                                                |                          |                                                                                                                                                        |                                          |    | n handle Pressure                          | SCALE: 1.5:1                     | WEIGHT: 0.14              | SHEET 1 | 1 OF 1          |
| 5                                                                                                                                                                                                              | 4                        | 3                                                                                                                                                      |                                          |    | 2                                          |                                  |                           | 1       |                 |