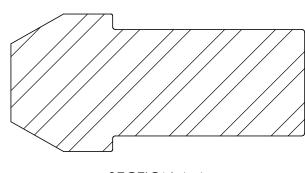

|                                                                                                                                                                                   | DEV/ICIONI NIOTEC        |           | UNLESS OTHERWISE SPECIFIED: ALL DIMENSIONS ARE IN INCHES TOLERANCES AS FOLLOWS: 1 PLACE DECIMAL (.0): ±.030 2 PLACE DECIMAL (.00): ±.020 3 PLACE DECIMAL (.000): ±.010 ANGLES: ±2°  SURFACE FINISH: 63RMS BREAK ALL EDGES: .010015 FILLETS & ROUINDS: R.015 - 0.30 | DRAWN                                       | NAME<br>MH | DATE 06/25/2020                          | ULTRA PRESSURE COMPONENTS<br>HOUSTON, TX |              |           | ſS   |
|-----------------------------------------------------------------------------------------------------------------------------------------------------------------------------------|--------------------------|-----------|--------------------------------------------------------------------------------------------------------------------------------------------------------------------------------------------------------------------------------------------------------------------|---------------------------------------------|------------|------------------------------------------|------------------------------------------|--------------|-----------|------|
| PROPRIETARY AND CONFIDENTIAL                                                                                                                                                      | REVISION NOTES AND DATES | AND DATES |                                                                                                                                                                                                                                                                    | CHECKED                                     | KH         | 06/25/2020                               | TITLE:                                   |              |           |      |
|                                                                                                                                                                                   |                          |           |                                                                                                                                                                                                                                                                    | DATE STARTED IN PRODUCTION:                 |            | 9/16" Medium Pressure Plug<br>20,000 psi |                                          |              | ~         |      |
|                                                                                                                                                                                   |                          |           |                                                                                                                                                                                                                                                                    | 06/25/2020                                  |            |                                          |                                          |              |           |      |
| THE INFORMATION CONTAINED IN THIS<br>DRAWING IS THE SOLE PROPERTY OF<br>ULTRA PRESSURE COMPONENTS. ANY<br>REPRODUCTION IN PART OR AS A WHOLE<br>WITHOUT THE WRITTEN PERMISSION OF |                          |           | THREADS UNIFIED CLASS 2A - 2B<br>CHAMFER THREADS 45° TO ROOT<br>30° CHAMFER IS OPTIONAL<br>FOR MALE THREADS ONLY                                                                                                                                                   | ultra Pressum<br>component<br>we can handle |            |                                          | SIZE DWG. NO. R. 5406P-9M                |              | Y         |      |
| ULTRA PRESSURE COMPONENTS IS PROHIBITED.                                                                                                                                          |                          |           |                                                                                                                                                                                                                                                                    |                                             |            | n handle Pressure                        | SCALE: 2:1                               | WEIGHT: 0.12 | SHEET 1 ( | OF 1 |
| 5                                                                                                                                                                                 | <b>^</b>                 | 4         | 3                                                                                                                                                                                                                                                                  |                                             |            | 2                                        |                                          | '            | 1         |      |