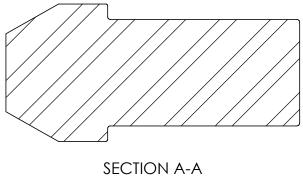

|                                                                                                                                                                                   | DEV/ICIONI NIOTEC        |           | UNLESS OTHERWISE SPECIFIED: ALL DIMENSIONS ARE IN INCHES TOLERANCES AS FOLLOWS: 1 PLACE DECIMAL (.0): ±.030 2 PLACE DECIMAL (.00): ±.020 3 PLACE DECIMAL (.000): ±.010 ANGLES: ±2°  SURFACE FINISH: 63RMS BREAK ALL EDGES: .010015 FILLETS & ROUINDS: R.015 - 0.30 | DRAWN                                       | NAME<br>MH | DATE 06/25/2020                          | ULTRA PRESSURE COMPONENTS<br>HOUSTON, TX |              |           | ſS   |
|-----------------------------------------------------------------------------------------------------------------------------------------------------------------------------------|--------------------------|-----------|--------------------------------------------------------------------------------------------------------------------------------------------------------------------------------------------------------------------------------------------------------------------|---------------------------------------------|------------|------------------------------------------|------------------------------------------|--------------|-----------|------|
| PROPRIETARY AND CONFIDENTIAL                                                                                                                                                      | REVISION NOTES AND DATES | AND DATES |                                                                                                                                                                                                                                                                    | CHECKED                                     | KH         | 06/25/2020                               | TITLE:                                   |              |           |      |
|                                                                                                                                                                                   |                          |           |                                                                                                                                                                                                                                                                    | DATE STARTED IN PRODUCTION:                 |            | 9/16" Medium Pressure Plug<br>20,000 psi |                                          |              | ~         |      |
|                                                                                                                                                                                   |                          |           |                                                                                                                                                                                                                                                                    | 06/25/2020                                  |            |                                          |                                          |              |           |      |
| THE INFORMATION CONTAINED IN THIS<br>DRAWING IS THE SOLE PROPERTY OF<br>ULTRA PRESSURE COMPONENTS. ANY<br>REPRODUCTION IN PART OR AS A WHOLE<br>WITHOUT THE WRITTEN PERMISSION OF |                          |           | THREADS UNIFIED CLASS 2A - 2B<br>CHAMFER THREADS 45° TO ROOT<br>30° CHAMFER IS OPTIONAL<br>FOR MALE THREADS ONLY                                                                                                                                                   | ultra Pressum<br>component<br>we can handle |            |                                          | SIZE DWG. NO. R. 5406P-9M                |              | Y         |      |
| ULTRA PRESSURE COMPONENTS IS PROHIBITED.                                                                                                                                          |                          |           |                                                                                                                                                                                                                                                                    |                                             |            | n handle Pressure                        | SCALE: 2:1                               | WEIGHT: 0.12 | SHEET 1 ( | OF 1 |
| 5                                                                                                                                                                                 | <b>^</b>                 | 4         | 3                                                                                                                                                                                                                                                                  |                                             |            | 2                                        |                                          | '            | 1         |      |