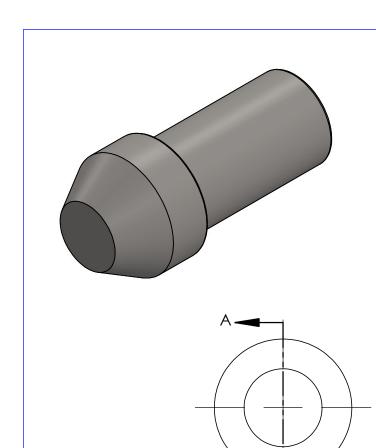

|                                                                                                                                                                                   | DEV/ICIONI NIOTEC        |           | UNLESS OTHERWISE SPECIFIED: ALL DIMENSIONS ARE IN INCHES TOLERANCES AS FOLLOWS: 1 PLACE DECIMAL (.0): ±.030 2 PLACE DECIMAL (.00): ±.020 3 PLACE DECIMAL (.000): ±.010 ANGLES: ±2°  SURFACE FINISH: 63RMS BREAK ALL EDGES: .010015 FILLETS & ROUINDS: R.015 - 0.30 | DRAWN                                       | NAME<br>MH | DATE 06/25/2020                          | ULTRA PRESSURE COMPONENTS<br>HOUSTON, TX |              |           | ſS   |
|-----------------------------------------------------------------------------------------------------------------------------------------------------------------------------------|--------------------------|-----------|--------------------------------------------------------------------------------------------------------------------------------------------------------------------------------------------------------------------------------------------------------------------|---------------------------------------------|------------|------------------------------------------|------------------------------------------|--------------|-----------|------|
| PROPRIETARY AND CONFIDENTIAL                                                                                                                                                      | REVISION NOTES AND DATES | AND DATES |                                                                                                                                                                                                                                                                    | CHECKED                                     | KH         | 06/25/2020                               | TITLE:                                   |              |           |      |
|                                                                                                                                                                                   |                          |           |                                                                                                                                                                                                                                                                    | DATE STARTED IN PRODUCTION:                 |            | 9/16" Medium Pressure Plug<br>20,000 psi |                                          |              | ~         |      |
|                                                                                                                                                                                   |                          |           |                                                                                                                                                                                                                                                                    | 06/25/2020                                  |            |                                          |                                          |              |           |      |
| THE INFORMATION CONTAINED IN THIS<br>DRAWING IS THE SOLE PROPERTY OF<br>ULTRA PRESSURE COMPONENTS. ANY<br>REPRODUCTION IN PART OR AS A WHOLE<br>WITHOUT THE WRITTEN PERMISSION OF |                          |           | THREADS UNIFIED CLASS 2A - 2B<br>CHAMFER THREADS 45° TO ROOT<br>30° CHAMFER IS OPTIONAL<br>FOR MALE THREADS ONLY                                                                                                                                                   | ultra Pressum<br>component<br>we can handle |            |                                          | SIZE DWG. NO. R. 5406P-9M                |              | Y         |      |
| ULTRA PRESSURE COMPONENTS IS PROHIBITED.                                                                                                                                          |                          |           |                                                                                                                                                                                                                                                                    |                                             |            | n handle Pressure                        | SCALE: 2:1                               | WEIGHT: 0.12 | SHEET 1 ( | OF 1 |
| 5                                                                                                                                                                                 | <b>^</b>                 | 4         | 3                                                                                                                                                                                                                                                                  |                                             |            | 2                                        |                                          | '            | 1         |      |