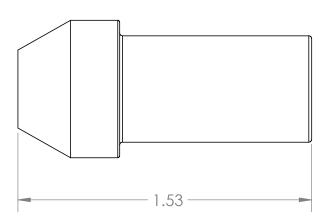

|                                                                                                                                                                                   | DEV/ICIONI NIOTEC        |           | UNLESS OTHERWISE SPECIFIED: ALL DIMENSIONS ARE IN INCHES TOLERANCES AS FOLLOWS: 1 PLACE DECIMAL (.0): ±.030 2 PLACE DECIMAL (.00): ±.020 3 PLACE DECIMAL (.000): ±.010 ANGLES: ±2°  SURFACE FINISH: 63RMS BREAK ALL EDGES: .010015 FILLETS & ROUINDS: R.015 - 0.30 | DRAWN                                       | NAME<br>MH | DATE 06/25/2020                          | ULTRA PRESSURE COMPONENTS<br>HOUSTON, TX |              |           | ſS   |
|-----------------------------------------------------------------------------------------------------------------------------------------------------------------------------------|--------------------------|-----------|--------------------------------------------------------------------------------------------------------------------------------------------------------------------------------------------------------------------------------------------------------------------|---------------------------------------------|------------|------------------------------------------|------------------------------------------|--------------|-----------|------|
| PROPRIETARY AND CONFIDENTIAL                                                                                                                                                      | REVISION NOTES AND DATES | AND DATES |                                                                                                                                                                                                                                                                    | CHECKED                                     | KH         | 06/25/2020                               | TITLE:                                   |              |           |      |
|                                                                                                                                                                                   |                          |           |                                                                                                                                                                                                                                                                    | DATE STARTED IN PRODUCTION:                 |            | 9/16" Medium Pressure Plug<br>20,000 psi |                                          |              | ~         |      |
|                                                                                                                                                                                   |                          |           |                                                                                                                                                                                                                                                                    | 06/25/2020                                  |            |                                          |                                          |              |           |      |
| THE INFORMATION CONTAINED IN THIS<br>DRAWING IS THE SOLE PROPERTY OF<br>ULTRA PRESSURE COMPONENTS. ANY<br>REPRODUCTION IN PART OR AS A WHOLE<br>WITHOUT THE WRITTEN PERMISSION OF |                          |           | THREADS UNIFIED CLASS 2A - 2B<br>CHAMFER THREADS 45° TO ROOT<br>30° CHAMFER IS OPTIONAL<br>FOR MALE THREADS ONLY                                                                                                                                                   | ultra Pressum<br>component<br>we can handle |            |                                          | SIZE DWG. NO. R. 5406P-9M                |              | Y         |      |
| ULTRA PRESSURE COMPONENTS IS PROHIBITED.                                                                                                                                          |                          |           |                                                                                                                                                                                                                                                                    |                                             |            | n handle Pressure                        | SCALE: 2:1                               | WEIGHT: 0.12 | SHEET 1 ( | OF 1 |
| 5                                                                                                                                                                                 | <b>^</b>                 | 4         | 3                                                                                                                                                                                                                                                                  |                                             |            | 2                                        |                                          | '            | 1         |      |